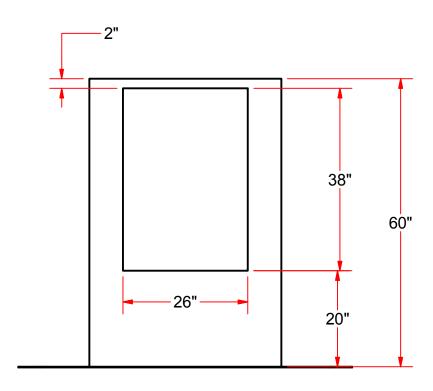

## -FRONT VIEW-

| _  |                                                                                 |                 |                     |                           |          |            |
|----|---------------------------------------------------------------------------------|-----------------|---------------------|---------------------------|----------|------------|
|    | DRAWN BY                                                                        | Ivan Sretenovic | /                   | AVW Equipment Com         | panv. li | nc.        |
|    | CHECKED                                                                         |                 | CUSTOMER            |                           |          |            |
| I  | ENGINEER                                                                        |                 | Tommy Car Wash      |                           |          |            |
|    | QTY                                                                             |                 |                     | Offility Cal Wash         |          |            |
| -[ | RELEASE<br>DATE                                                                 | 8/6/2012        | SIZE                | Tombstone Entrance Column |          | CHG<br>N/C |
| I  | DIMENSION ARE IN INCHES AND PROVIDED PRIOR TO SURFACE TREATMENTS, UNLESS NOTED. |                 | EST WEIGHT: SHEET 2 |                           | 2 of 4   |            |