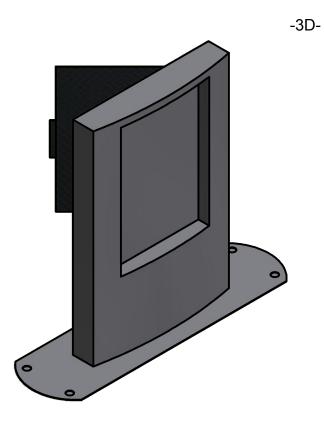

See following pages for dimensions.

| DRAWN BY        | Ivan Sretenovic                                             | AVW Equipment Company, Inc. |                      |              |            |
|-----------------|-------------------------------------------------------------|-----------------------------|----------------------|--------------|------------|
| CHECKED         |                                                             | CUSTOMER                    |                      |              |            |
| ENGINEER        |                                                             | Tommy Car Wash              |                      |              |            |
| QTY             |                                                             | '                           |                      |              |            |
| RELEASE<br>DATE | 8/6/2012                                                    | SIZE                        | Tombstone Entrance C | olumn        | CHG<br>N/C |
|                 | N ARE IN INCHES AND PROVIDED FACE TREATMENTS, UNLESS NOTED. | EST WEIGHT:                 |                      | SHEET 1 of 4 |            |