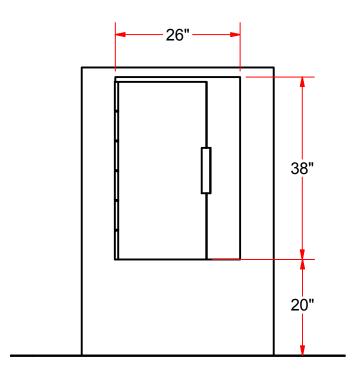

-SIDE VIEW-

| DRAWN BY | Ivan Sretenovic                                             | <i> </i>       | pany, li             | nc.        |        |
|----------|-------------------------------------------------------------|----------------|----------------------|------------|--------|
| CHECKED  |                                                             |                | CUSTOMER             |            |        |
| ENGINEER |                                                             | Tommy Car Wash |                      |            |        |
| QTY      |                                                             | ı              |                      |            |        |
| RELEASE  | 0/0/0040                                                    | SIZE           | DRAWING              |            | CHG    |
| DATE     | 8/6/2012                                                    | A              | Tombstone Entrance ( | Column N/C |        |
|          | N ARE IN INCHES AND PROVIDED FACE TREATMENTS, UNLESS NOTED. | ES             | Γ WEIGHT:            | SHEET      | 4 of 4 |