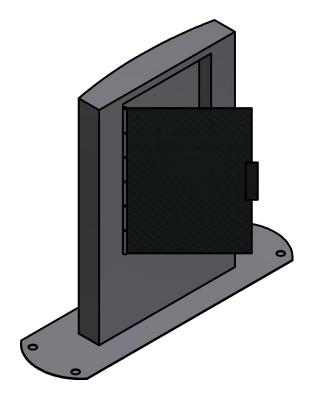

## -BACK VIEW-

| DRAWN BY                             | Ivan Sretenovic  | AVW Equipment Company, Inc. |                      |        |        |  |
|--------------------------------------|------------------|-----------------------------|----------------------|--------|--------|--|
| CHECKED                              |                  | CUSTOMER  Tommy Car Wash    |                      |        |        |  |
| ENGINEER                             |                  |                             |                      |        |        |  |
| QTY                                  |                  | '                           |                      |        |        |  |
| DELEASE                              | RELEASE 8/6/2012 | SIZE                        | DRAWING              |        | CHG    |  |
| _                                    |                  | Α                           | Tombstone Entrance ( | Column | N/C    |  |
| DIMENSION ARE IN INCHES AND PROVIDED |                  | ES.                         | T WEIGHT:            | SHEET  | 3 of 4 |  |