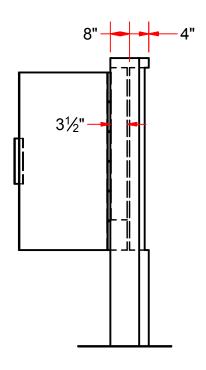

-SIDE VIEW-

| DRAWN BY | Ivan Sretenovic                                             | <i> </i>       | pany, li             | nc.        |        |
|----------|-------------------------------------------------------------|----------------|----------------------|------------|--------|
| CHECKED  |                                                             |                | CUSTOMER             |            |        |
| ENGINEER |                                                             | Tommy Car Wash |                      |            |        |
| QTY      |                                                             | ı              |                      |            |        |
| RELEASE  | 0/0/0040                                                    | SIZE           | DRAWING              |            | CHG    |
| DATE     | 8/6/2012                                                    | A              | Tombstone Entrance ( | Column N/C |        |
|          | N ARE IN INCHES AND PROVIDED FACE TREATMENTS, UNLESS NOTED. | ES             | Γ WEIGHT:            | SHEET      | 4 of 4 |