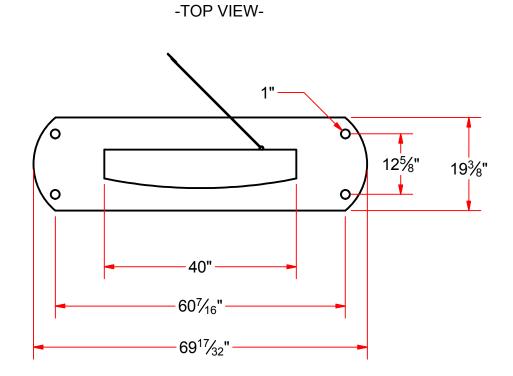

## -BACK VIEW-

| DRAWN BY                             | Ivan Sretenovic  | AVW Equipment Company, Inc. |                      |        |        |  |
|--------------------------------------|------------------|-----------------------------|----------------------|--------|--------|--|
| CHECKED                              |                  | CUSTOMER  Tommy Car Wash    |                      |        |        |  |
| ENGINEER                             |                  |                             |                      |        |        |  |
| QTY                                  |                  | '                           |                      |        |        |  |
| DELEASE                              | RELEASE 8/6/2012 | SIZE                        | DRAWING              |        | CHG    |  |
| _                                    |                  | Α                           | Tombstone Entrance ( | Column | N/C    |  |
| DIMENSION ARE IN INCHES AND PROVIDED |                  | ES.                         | T WEIGHT:            | SHEET  | 3 of 4 |  |